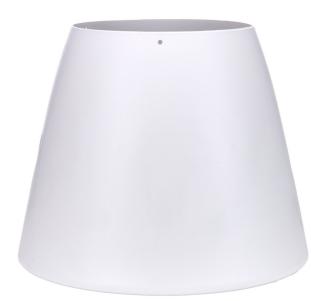

## **KPH-650** PENDANT HOUSING

Designed exclusively to easily fit the Klipsch IC-650-TIn-Ceiling 70/100VoltCommercialspeaker, the KPH-650 now brings the benefits of efficiency and sonic clarity of the Klipsch IC speaker series to anaesthetic, suspended pendant design perfect for distributed sound in higher-ceiling structures.

## PENDANT DIMENSIONS

Diameter at base: 12.3" (32.2cm) Flange diameter: 10.3" (26.2cm) Height: 11.2" (28.5cm)

PENDANT NET WEIGHT Approximately 2 lbs (.9kg) (without speaker/cables)

COLORS Black, White, Paintable